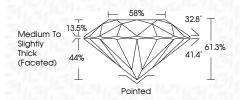

-|--------------------------|------------------------|----------|
| CLARIT                 | Y |    |                     |               |    |                          |                        |          |
| IF                     |   | VV | 'S <sup>1 - 2</sup> | 2             |    | VS <sup>1-2</sup>        | SI <sup>1-2</sup>      | I 1-3    |
| Internally<br>Flawless |   |    | ery Ve              | ery<br>Includ | ed | Very<br>Slightly Include | Slightly<br>d Included | Included |



© IGI 2020, International Gemological Institute

FD - 10 20





IGI Report Number LG658475721

Description LABORATORY GROWN DIAMOND

Shape and Cutting Style ROUND BRILLIANT

Measurements 7.40 - 7.44 X 4.54 MM

GRADING RESULTS

Carat Weight 1.52 CARAT

Color Grade E

Clarity Grade VS 1

Cut Grade IDEAL



#### ADDITIONAL GRADING INFORMATION

Polish EXCELLENT
Symmetry EXCELLENT

Fluorescence NONE Inscription(s) IGN LG658475721

Comments: This Laboratory Grown Diamond was created by Chemical Vapor Deposition (CVD) growth process.

Type IIa