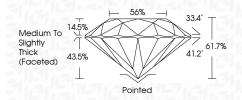

-|---------------|---------------------------|----------------------|----------|
| CLARIT                 | Y |    |                     |               |                           |                      |          |
| IF                     |   | VV | /S <sup>1 - 2</sup> |               | VS <sup>1-2</sup>         | SI 1-2               | 1 1 - 3  |
| Internally<br>Flawless |   |    | ery Ve              | ry<br>ncluded | Very<br>Slightly Included | Slightly<br>Included | Included |



© IGI 2020, International Gemological Institute

FD - 10 20





IGI Report Number LG658475769 Description LABORATORY GROWN DIAMOND

Shape and Cutting Style ROUND BRILLIANT

Measurements 7.42 - 7.46 X 4.60 MM

**GRADING RESULTS** 

Carat Weight 1.55 CARAT Color Grade Ε

Clarity Grade VS 2 Cut Grade

IDEAL



#### ADDITIONAL GRADING INFORMATION

Polish **EXCELLENT EXCELLENT** Symmetry

Fluorescence NONE

Inscription(s) (例 LG658475769 Comments: This Laboratory Grown Diamond was

created by Chemical Vapor Deposition (CVD) growth process.

Type IIa