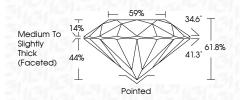

---------|------------------------|----------|
| CLARIT                 | Y |    |                     |               |    |                          |                        |          |
| IF                     |   | VV | 'S <sup>1 - 2</sup> | 2             |    | VS <sup>1-2</sup>        | SI <sup>1-2</sup>      | I 1-3    |
| Internally<br>Flawless |   |    | ery Ve              | ery<br>Includ | ed | Very<br>Slightly Include | Slightly<br>d Included | Included |



© IGI 2020, International Gemological Institute

FD - 10 20





IGI Report Number LG658475779 Description LABORATORY GROWN DIAMOND

Measurements 7.46 - 7.50 X 4.62 MM

ROUND BRILLIANT

(例 LG658475779

**GRADING RESULTS** 

Shape and Cutting Style

Carat Weight 1.59 CARAT

Color Grade D Clarity Grade VS 1 Cut Grade IDEAL



#### ADDITIONAL GRADING INFORMATION

Polish **EXCELLENT EXCELLENT** Symmetry

Fluorescence NONE

Comments: This Laboratory Grown Diamond was created by Chemical Vapor Deposition (CVD) growth

process. Type IIa

Inscription(s)