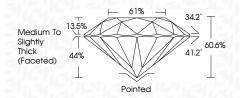

-|-----|---|---------------------------|----------------------|----------|
| CLARITY                | 1 |                                |     |   |                           |                      |          |
| IF                     |   | VVS <sup>1 - 2</sup>           |     |   | VS <sup>1-2</sup>         | SI 1-2               | 1 1 - 3  |
| Internally<br>Flawless |   | Very Very<br>Slightly Included |     |   | Very<br>Slightly Included | Slightly<br>Included | Included |



© IGI 2020, International Gemological Institute

FD - 10 20





IGI Report Number LG658475783 Description LABORATORY GROWN DIAMOND

Shape and Cutting Style ROUND BRILLIANT Measurements 7.37 - 7.41 X 4.48 MM

**GRADING RESULTS** 

Carat Weight 1.51 CARAT

Color Grade Clarity Grade VS 1

Cut Grade **EXCELLENT** 



#### ADDITIONAL GRADING INFORMATION

**EXCELLENT** Polish

**EXCELLENT** Symmetry Fluorescence NONE Inscription(s) (451) LG658475783

Comments: This Laboratory Grown Diamond was created by Chemical Vapor Deposition (CVD) growth process.

Type IIa