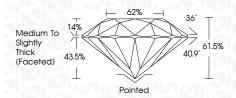

------------|---|----|----------------------------|------------------------|----------|
| CLA     | RITY |                                |   |    |                            |                        |          |
| IF      |      | VVS <sup>1 - 2</sup>           |   |    | VS 1-2                     | SI 1-2                 | I 1-3    |
| Interno |      | Very Very<br>Slightly Included |   |    | Very<br>d Slightly Include | Slightly<br>d Included | Included |



© IGI 2020, International Gemological Institute

FD - 10 20





October 9, 2024

IGI Report Number LG658475789

Description LABORATORY GROWN DIAMOND

Measurements 7.27 - 7.31 X 4.48 MM

ROUND BRILLIANT

**GRADING RESULTS** 

Shape and Cutting Style

Carat Weight 1.50 CARAT

Color Grade D
Clarity Grade VS 1

Cut Grade EXCELLENT



#### ADDITIONAL GRADING INFORMATION

Polish **EXCELLENT** 

Symmetry **EXCELLENT**Fluorescence **NONE** 

Inscription(s) (G) LG658475789

Comments: This Laboratory Grown Diamond was created by Chemical Vapor Deposition (CVD) growth process.

Type IIa