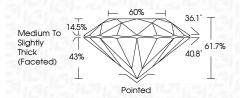

--|---------------------------|----------------------|----------|
| CLARIT                 | Y |    |                     |               |                           |                      |          |
| IF                     |   | VV | /S <sup>1 - 2</sup> |               | VS <sup>1-2</sup>         | SI 1-2               | 1 1 - 3  |
| Internally<br>Flawless |   |    | ery Ve              | ry<br>ncluded | Very<br>Slightly Included | Slightly<br>Included | Included |



© IGI 2020, International Gemological Institute

FD - 10 20





IGI Report Number LG658475795

Description LABORATORY GROWN DIAMOND

Shape and Cutting Style ROUND BRILLIANT

Measurements 6.38 - 6.42 X 3.95 MM

**GRADING RESULTS** 

Carat Weight 1.02 CARAT

Color Grade D
Clarity Grade V\$ 2
Cut Grade IDEAL

뭐면(되)되면(되)되면



#### ADDITIONAL GRADING INFORMATION

Polish EXCELLENT
Symmetry EXCELLENT

Fluorescence NONE Inscription(s) IGN LG658475795

Comments: This Laboratory Grown Diamond was created by Chemical Vapor Deposition (CVD) growth process.

Type IIa