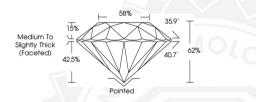

## LABORATORY GROWN DIAMOND REPORT

October 8, 2024

IGI Report Number LG658476230

Description LABORATORY GROWN DIAMOND

Shape and Cutting Style ROUND BRILLIANT

Measurements 5.17 - 5.20 X 3.22 MM

**GRADING RESULTS** 

Carat Weight 0.54 CARAT

Color Grade

Clarity Grade VV\$ 2

Cut Grade IDFAL

## ADDITIONAL GRADING INFORMATION

Polish **EXCELLENT** 

Symmetry **EXCELLENT** 

Fluorescence NONE

Inscription(s) ISI LG658476230

Comments: As Grown - No indication of post-growth treatment. This Laboratory Grown Diamond was created by High Pressure High