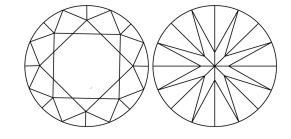

# **ELECTRONIC COPY**

## LABORATORY GROWN DIAMOND REPORT

October 9, 2024

IGI Report Number LG658476247

Description LABORATORY GROWN DIAMOND

Shape and Cutting Style ROUND BRILLIANT

Measurements 6.60 - 6.63 X 3.96 MM

**GRADING RESULTS** 

Carat Weight 1.06 CARAT

Color Grade

Е

Clarity Grade VVS 2

Cut Grade IDEAL

## ADDITIONAL GRADING INFORMATION

Polish EXCELLENT

Symmetry **EXCELLENT** 

Fluorescence NONE

Inscription(s) 1/5/1 LG658476247

Comments: This Laboratory Grown Diamond was created by Chemical Vapor Deposition (CVD) growth

process. Type IIa

## LG658476247

Report verification at igi.org

## **PROPORTIONS**





Sample Image Used

#### **CLARITY CHARACTERISTICS**



## **KEY TO SYMBOLS**

Red symbols indicate internal characteristics. Green symbols indicate external characteristics.

## **COLOR**

| DEF                    | G H I J                        | Faint                     | Very Light           | Light    |
|------------------------|--------------------------------|---------------------------|----------------------|----------|
| <b>CLARITY</b>         | VVS <sup>1 - 2</sup>           | VS <sup>1 - 2</sup>       | SI 1-2               | 11-3     |
| Internally<br>Flawless | Very Very<br>Slightly Included | Very<br>Slightly Included | Slightly<br>Included | Included |



© IGI 2020, International Gemological Institute

FD - 10 20





October 9, 2024

IGI Report Number LG658476247

Description LABORATORY GROWN DIAMOND

Shape and Cutting Styl