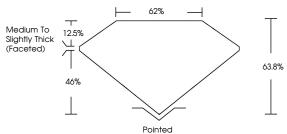

### PROPORTIONS

**CLARITY CHARACTERISTICS** 

**KEY TO SYMBOLS** 

Red symbols indicate internal characteristics. Green symbols indicate external characteristics.

Sample Image Used

1691 LG658476301