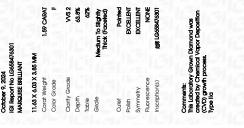

#### LABORATORY GROWN DIAMOND REPORT

| October 9, 2024                |                          |  |
|--------------------------------|--------------------------|--|
| IGI Report Number              | LG658476301              |  |
| Description                    | LABORATORY GROWN DIAMOND |  |
| Shape and Cutting Style        | MARQUISE BRILLIANT       |  |
| Measurements                   | 11.63 X 6.03 X 3.85 MM   |  |
| GRADING RESULTS                |                          |  |
| Carat Weight                   | 1.59 CARAT               |  |
| Color Grade                    |                          |  |
| Clarity Grade                  | VVS 2                    |  |
| ADDITIONAL GRADING INFORMATION |                          |  |
| Polish                         | EXCELLENT                |  |
| Symmetry                       | EXCELLENT                |  |

# October 9, 2024

| IGI Report Numbe  | r LG658476301              |  |
|-------------------|----------------------------|--|
| Description       | LABORATORY GROWN DIAMOND   |  |
| Shape and Cutting | g Style MARQUISE BRILLIANT |  |
| Measurements      | 11.63 X 6.03 X 3.85 MM     |  |
| GRADING RESULT    | S                          |  |
| Carat Weight      | 1.59 CARAT                 |  |
| Color Grade       | F                          |  |
| Clarity Grade     | VVS 2                      |  |
|                   |                            |  |

#### ADDITIONAL GRADING INFORMATION

| Polish                                                                        | EXCELLENT        |
|-------------------------------------------------------------------------------|------------------|
| Symmetry                                                                      | EXCELLENT        |
| Fluorescence                                                                  | NONE             |
| Inscription(s)                                                                | 1671 LG658476301 |
| Comments: This Laboratory<br>created by Chemical Vapo<br>process.<br>Type IIa |                  |