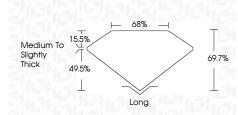

|                      |                |
|                        |                                | A GEMOLOGY<br>A GEMOLOGY |                      |                |

# October 8, 2024

| 0010001 0, 2024     |                          |  |
|---------------------|--------------------------|--|
| IGI Report Number   | LG658476668              |  |
| Description         | LABORATORY GROWN DIAMOND |  |
| Shape and Cutting S | tyle EMERALD CUT         |  |
| Measurements        | 7.03 X 4.59 X 3.20 MM    |  |
| GRADING RESULTS     |                          |  |
| Carat Weight        | 1.06 CARAT               |  |
| Color Grade         | D                        |  |
| Clarity Grade       | VVS 2                    |  |
|                     |                          |  |



#### ADDITIONAL GRADING INFORMATION

| Polish                                                                                                                   | EXCELLENT         |  |  |
|--------------------------------------------------------------------------------------------------------------------------|-------------------|--|--|
| Symmetry                                                                                                                 | EXCELLENT         |  |  |
| Fluorescence                                                                                                             | NONE              |  |  |
| Inscription(s)                                                                                                           | (137) LG658476668 |  |  |
| Comm