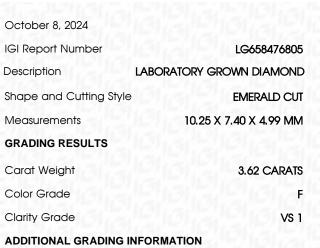

# October 8, 2024

| IGI Report Number   | LG658476805              |  |
|---------------------|--------------------------|--|
| Description         | LABORATORY GROWN DIAMOND |  |
| Shape and Cutting S | tyle EMERALD CUT         |  |
| Measurements        | 10.25 X 7.40 X 4.99 MM   |  |
| GRADING RESULTS     |                          |  |
| Carat Weight        | 3.62 CARATS              |  |
| Color Grade         | HOLE STOLE               |  |
| Clarity Grade       | VS 1                     |  |
|                     |                          |  |

#### ADDITIONAL GRADING INFORMATION

| Polish                                                                        | EXCELLENT       |
|-------------------------------------------------------------------------------|-----------------|
| Symmetry                                                                      | EXCELLENT       |
| Fluorescence                                                                  | NONE            |
| Inscription(s)                                                                | (G1 LG658476805 |
| Comments: This Laboratory<br>created by Chemical Vapo<br>process.<br>Type IIa |                 |