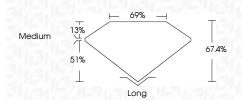

D E F                  | G H I J                        | Faint                     | Very Light           | Light    |
|------------------------|--------------------------------|---------------------------|----------------------|----------|
|                        |                                |                           | <b>Y</b>             |          |
| CLARITY                |                                |                           |                      |          |
| IF                     | W\$ 1 - 2                      | VS <sup>1-2</sup>         | SI 1-2               | I 1-3    |
| Internally<br>Flawless | Very Very<br>Slightly Included | Very<br>Slightly Included | Slightly<br>Included | Included |





© IGI 2020, International Gemological Institute

FD - 10 20







#### ADDITIONAL GRADING INFORMATION

Polish EXCELLENT
Symmetry EXCELLENT

Fluorescence NONE Inscription(s) IGM LG658476875

Comments: This Laboratory Grown Diamond was created by Chemical Vapor Deposition (CVD) growth process.

Type IIa