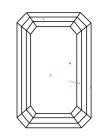

# **ELECTRONIC COPY**

## LABORATORY GROWN DIAMOND REPORT

October 9, 2024

IGI Report Number LG658476875

Description LABORATORY GROWN DIAMOND

Shape and Cutting Style EMERALD CUT

Measurements 10.45 X 7.67 X 5.17 MM

**GRADING RESULTS** 

Carat Weight 4.03 CARATS

Color Grade

Clarity Grade VS 2

# ADDITIONAL GRADING INFORMATION

Polish **EXCELLENT** 

Symmetry **EXCELLENT** 

Fluorescence NONE

Inscription(s) (G) LG658476875

Comments: This Laboratory Grown Diamond was created by Chemical Vapor Deposition (CVD) growth

process. Type IIa

# LG658476875

Report verification at igi.org

## **PROPORTIONS**





#### Sample Image Used

#### **CLARITY CHARACTERISTICS**





## **KEY TO SYMBOLS**

Red symbols indicate internal characteristics. Green symbols indicate external characteristics.

## COLOR

| D E F                  | G H I J                        | Faint                     | Very Light           | Light    |
|------------------------|--------------------------------|---------------------------|----------------------|----------|
|                        |                                |                           | <b>Y</b>             |          |
| CLARITY                |                                |                           |                      |          |
| IF                     | W\$ 1 - 2                      | VS <sup>1-2</sup>         | SI 1-2               | I 1-3    |
| Internally<br>Flawless | Very Very<br>Slightly Include