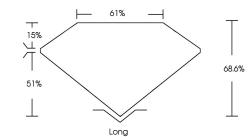

## LABORATORY GROWN DIAMOND REPORT

| Medium | -⊤-<br>15% |
|--------|------------|

PROPORTIONS

| IGI Report Number       | LG658477051              |
|-------------------------|--------------------------|
| Description             | LABORATORY GROWN DIAMOND |
| Shape and Cutting Style | EMERALD CUT              |
| Measurements            | 8.47 X 5.95 X 4.08 MM    |
| GRADING RESULTS         |                          |
| Carat Weight            | 2.03 CARATS              |
| Color Grade             | 빈너님님인너군만                 |
| Clarity Grade           | VS 2                     |

October 9, 2024

| IGI Report Number     | LG658477051              |
|-----------------------|--------------------------|
| Description           | LABORATORY GROWN DIAMOND |
| Shape and Cutting Sty | /le EMERALD CUT          |
| Measurements          | 8.47 X 5.95 X 4.08 MM    |
| GRADING RESULTS       |                          |
| Carat Weight          | 2.03 CARATS              |
| Color Grade           | F                        |
| Clarity Grade         | VS 2                     |
|                       |                          |