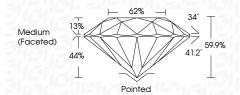

#### **COLOR**

| CLARITY | - MIII  | VVS <sup>1 - 2</sup> | VS 1-2 | SI 1 - 2 | 11-3 |
|---------|---------|----------------------|--------|----------|------|
|         | CLARITY |                      |        |          |      |



© IGI 2020, International Gemological Institute

FD - 10 20



THIS DOCUMENT WAS PRODUCED WITH THE FOLLOWING SECURITY MEASURES: SPECIAL DOCUMENT PAPER, INK SCREENS, WATERMARK BACKGROUND DESIGNS, HOLOGRAM AND OTHER SECURITY FEATURES NOT LISTED AND DO DICCED DOCUMENT SECURITY INDUSTRY GUIDELINES.





October 10, 2024

IGI Report Number LG658479124

Description LABORATORY GROWN DIAMOND

Shape and Cutting Style ROUND BRILLIANT

Measurements 6.87 - 6.92 X 4.13 MM

GRADING RESULTS

Carat Weight 1.19 CARAT

Color Grade D
Clarity Grade VV\$ 2

Cut Grade EXCELLENT



#### ADDITIONAL GRADING INFORMATION

Polish **EXCELLENT** 

Symmetry **EXCELLENT**Fluorescence **NONE** 

Inscription(s) IGI LG658479124

Comments: HEARTS & ARROWS

As Grown - No indication of post-growth treatment. This Laboratory Grown Diamond was created by High Pressure High Temperature (HPHT) growth process. Type II

туре