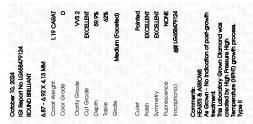

### LABORATORY GROWN DIAMOND REPORT

October 10, 2024

IGI Report Number LG658479124

Description LABORATORY GROWN DIAMOND

Shape and Cutting Style ROUND BRILLIANT

Measurements 6.87 - 6.92 X 4.13 MM

**GRADING RESULTS** 

Carat Weight 1.19 CARAT

Color Grade

Clarity Grade VVS 2

Cut Grade EXCELLENT

#### ADDITIONAL GRADING INFORMATION

Polish **EXCELLENT** 

Symmetry **EXCELLENT** 

Fluorescence NONE

Inscription(s) (3) LG658479124

Comments: HEARTS & ARROWS

As Grown - No indication of post-growth treatment. This Laboratory Grown Diamond was created by High Pressure High Temperature (HPHT) growth process.

Type II