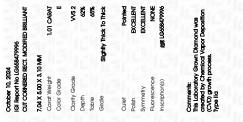

# October 10, 2024

| IGI Report Numbe<br>Description |         | LG658479996<br>DRATORY GROWN DIAMOND              |
|---------------------------------|---------|---------------------------------------------------|
| Shape and Cuttin                | g Style | CUT CORNERED<br>RECTANGULAR MODIFIED<br>BRILLIANT |
| Measurements                    |         | 7.04 X 5.00 X 3.10 MM                             |
| GRADING RESULT                  | rs      |                                                   |
| Carat Weight                    |         | 1.01 CARAT                                        |
| Color Grade                     |         | E                                                 |
| Clarity Grade                   |         | VVS 2                                             |

#### ADDITIONAL GRADING INFORMATION

| Polish                                                                          | EXCELLENT       |
|---------------------------------------------------------------------------------|-----------------|
| Symmetry                                                                        | EXCELLENT       |
| Fluorescence                                                                    | NONE            |
| Inscription(s)                                                                  | (G) LG658479996 |
| Comments: This Laboratory (<br>created by Chemical Vapo<br>process.<br>Type IIa |                 |