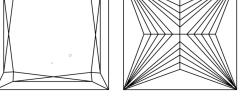

| E                        |  |
| Clarity Grade       | VVS 2                    |  |
|                     |                          |  |



#### ADDITIONAL GRADING INFORMATION

| Polish                                                                           | EXCELLENT      |
|----------------------------------------------------------------------------------|----------------|
| Symmetry                                                                         | EXCELLENT      |
| Fluorescence                                                                     | NONE           |
| Inscription(s)                                                                   | 低利 LG658480047 |
| Comments: This Laboratory of<br>created by Chemical Vapo<br>process.<br>Type IIa |                |

G



### **KEY TO SYMBOLS**

**CLARITY CHARACTERISTICS** 

Red symbols indicate internal characteristics. Green symbols indicate external characteristics.

C

## COLOR DEFGHIJ

| CLARITY              | WS <sup>1-2</sup>              | VS <sup>1-2</sup>