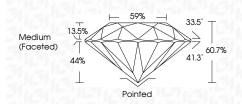

# October 9, 2024

| IGI Report Number    | LG658480892              |
|----------------------|--------------------------|
| Description          | LABORATORY GROWN DIAMOND |
| Shape and Cutting St | tyle ROUND BRILLIANT     |
| Measurements         | 7.54 - 7.57 X 4.58 MM    |
| GRADING RESULTS      |                          |
| Carat Weight         | 1.58 CARAT               |
| Color Grade          | D                        |
| Clarity Grade        | VS 2                     |
| Cut Grade            | IDEAL                    |
|                      |                          |