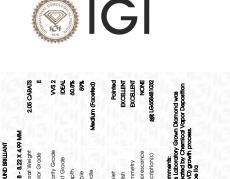

## PROPORTIONS

**CLARITY CHARACTERISTICS** 

| October 8, 2024         |                          |
|-------------------------|--------------------------|
| IGI Report Number       | LG658481032              |
| Description             | LABORATORY GROWN DIAMOND |
| Shape and Cutting Style | ROUND BRILLIANT          |
| Measurements            | 8.18 - 8.22 X 4.99 MM    |
| GRADING RESULTS         |                          |
| Carat Weight            | 2.05 CARATS              |
| Color Grade             | E                        |
| Clarity Grade           | VVS 2                    |
| Cut Grade               | IDEAL                    |
| ADDITIONAL GRADING      | NFORMATION               |

| Polish         | EXCELLENT        |
|----------------|------------------|
| Symmetry       | EXCELLENT        |
| Fluorescence   | NONE             |
| Inscription(s) | 1371 LG658481032 |

Comments: This Laboratory Grown Diamond was created by Chemical Vapor Deposition (CVD) growth process. Type IIa

# 

|                       | October 8, 2024         |
|-----------------------|-------------------------|
| LG658481032           | IGI Report Number       |
| DRATORY GROWN DIAMOND | Description LABC        |
| ROUND BRILLIANT       | Shape and Cutting Style |
| 8.18 - 8.22 X 4.99 MM | Measurements            |
|                       | GRADING RESULTS         |
| 2.05 CARATS           | Carat Weight            |
| E                     | Color Grade             |
| VVS 2                 | Clarity Grade           |
| IDEAL                 | Cut Grade               |
|                       |                         |

#### ADDITIONAL GRADING INFORMATION

| Polish                                                                        | EXCELLENT     |
|-------------------------------------------------------------------------------|---------------|
| Symmetry                                                                      | EXCELLENT     |
| Fluorescence                                                                  | NONE          |
| Inscription(s)                                                                | 低利LG658481032 |
| Comments: This Laboratory<br>created by Chemical Vapo<br>process.<br>Type IIa |               |