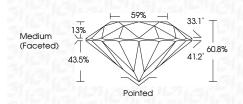

## PROPORTIONS

**CLARITY CHARACTERISTICS** 

| October 8, 2024         |                          |
|-------------------------|--------------------------|
| IGI Report Number       | LG658481032              |
| Description             | LABORATORY GROWN DIAMOND |
| Shape and Cutting Style | ROUND BRILLIANT          |
| Measurements            | 8.18 - 8.22 X 4.99 MM    |
| GRADING RESULTS         |                          |
| Carat Weight            | 2.05 CARATS              |
| Color Grade             | E                        |
| Clarity Grade           | VVS 2                    |
| Cut Grade               | IDEAL                    |
| ADDITIONAL GRADING      | NFORMATION               |