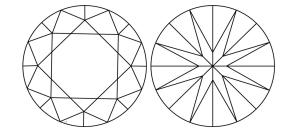

# **ELECTRONIC COPY**

### LABORATORY GROWN DIAMOND REPORT

October 9, 2024

IGI Report Number LG658483238

Description LABORATORY GROWN DIAMOND

Shape and Cutting Style ROUND BRILLIANT

Measurements 6.56 - 6.59 X 4.07 MM

**GRADING RESULTS** 

Carat Weight 1.10 CARAT

Color Grade

Е

Clarity Grade VV\$ 2

Cut Grade IDEAL

### ADDITIONAL GRADING INFORMATION

Polish **EXCELLENT** 

Symmetry **EXCELLENT** 

Fluorescence NONE

Inscription(s) 1/5/1 LG658483238

Comments: This Laboratory Grown Diamond was created by Chemical Vapor Deposition (CVD) growth

process. Type IIa

## LG658483238

Report verification at igi.org

### **PROPORTIONS**





Sample Image Used

#### **CLARITY CHARACTERISTICS**



## **KEY TO SYMBOLS**

Red symbols indicate internal characteristics. Green symbols indicate external characteristics.

### **COLOR**

| CLARITY                |                                |                           |                      |          |
|------------------------|--------------------------------|---------------------------|----------------------|----------|
| IF                     | VVS <sup>1 - 2</sup>           | VS <sup>1-2</sup>         | SI 1-2               | I 1-3    |
| Internally<br>Flawless | Very Very<br>Slightly Included | Very<br>Slightly Included | Slightly<br>Included | Included |



© IGI 2020, International Gemological Institute

FD - 10 20





October 9, 2024

IGI Report Number LG658483238

Description LABORATORY GROWN DIAMOND

Shape and Cutting Sty