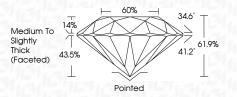

|                                |                           |                      |          |
|------------------------|--------------------------------|---------------------------|----------------------|----------|
| IF                     | VVS <sup>1 - 2</sup>           | VS <sup>1-2</sup>         | SI 1-2               | I 1-3    |
| Internally<br>Flawless | Very Very<br>Slightly Included | Very<br>Slightly Included | Slightly<br>Included | Included |



© IGI 2020, International Gemological Institute

FD - 10 20





October 9, 2024

IGI Report Number LG658483238

Description LABORATORY GROWN DIAMOND

Shape and Cutting Style ROUND BRILLIANT

Measurements 6.56 - 6.59 X 4.07 MM

GRADING RESULTS

Carat Weight 1.10 CARAT

Color Grade E
Clarity Grade VV\$ 2

Cut Grade IDEAL



#### ADDITIONAL GRADING INFORMATION

Polish EXCELLENT
Symmetry EXCELLENT

Fluorescence NONE

Inscription(s) (G) LG658483238

Comments: This Laboratory Grown Diamond was created by Chemical Vapor Deposition (CVD) growth process.

Type IIa