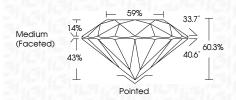

| G H I J                        | Faint                     | Very Light           | Light    |
|------------------------|--------------------------------|---------------------------|----------------------|----------|
| <b>CLARITY</b>         | VVS <sup>1 - 2</sup>           | VS <sup>1 - 2</sup>       | SI 1-2               | 11-3     |
| Internally<br>Flawless | Very Very<br>Slightly Included | Very<br>Slightly Included | Slightly<br>Included | Included |



© IGI 2020, International Gemological Institute

FD - 10 20





October 10, 2024

IGI Report Number LG658483524

Description LABORATORY GROWN DIAMOND

Measurements 11.04 - 11.08 X 6.68 MM

ROUND BRILLIANT

IDEAL

**GRADING RESULTS** 

Shape and Cutting Style

Carat Weight 5.06 CARATS

Color Grade D
Clarity Grade VS 1

Cut Grade



#### ADDITIONAL GRADING INFORMATION

Polish EXCELLENT
Symmetry EXCELLENT

Fluorescence NONE

Inscription(s) (G) LG658483524

Comments: This Laboratory Grown Diamond was created by Chemical Vapor Deposition (CVD) growth process.

Type IIa