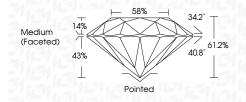

Light | Light    |
|------------|----------------------|-------------------|------------|----------|
|            |                      |                   |            |          |
| CLARITY    |                      |                   |            |          |
| IF         | VVS <sup>1 - 2</sup> | VS <sup>1-2</sup> | SI 1 - 2   | I 1-3    |
| Internally | Very Very            | Very              | Slightly   | Included |
| Flawless   | Slightly Included    | Slightly Included | Included   |          |



© IGI 2020, International Gemological Institute

FD - 10 20



Description LABORATORY GROWN DIAMOND
Shape and Cutting Style ROUND BRILLIANT

LG658483974

Measurements 6.62 - 6.64 X 4.06 MM

GRADING RESULTS

Carat Weight

1.10 CARAT

Color Grade

E
Clarity Grade

VS 1

Cut Grade IDEAL



#### ADDITIONAL GRADING INFORMATION

Polish EXCELLENT
Symmetry EXCELLENT

Fluorescence NONE Inscription(s) (AS) LG658483974

Comments: This Laboratory Grown Diamond was created by Chemical Vapor Deposition (CVD) growth process.

Type IIa