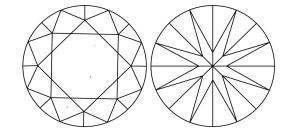

# **ELECTRONIC COPY**

## LABORATORY GROWN DIAMOND REPORT

October 11, 2024

IGI Report Number LG658483974

Description LABORATORY GROWN DIAMOND

Shape and Cutting Style ROUND BRILLIANT

Measurements 6.62 - 6.64 X 4.06 MM

**GRADING RESULTS** 

Carat Weight 1.10 CARAT

Color Grade

Е

Clarity Grade VS 1

Cut Grade IDEAL

## ADDITIONAL GRADING INFORMATION

Polish **EXCELLENT** 

Symmetry **EXCELLENT** 

Fluorescence NONE

Inscription(s) (45) LG658483974

Comments: This Laboratory Grown Diamond was created by Chemical Vapor Deposition (CVD) growth

process. Type IIa

## LG658483974

Report verification at igi.org

## **PROPORTIONS**





Sample Image Used

#### **CLARITY CHARACTERISTICS**



## **KEY TO SYMBOLS**

Red symbols indicate internal characteristics. Green symbols indicate external characteristics.

## **COLOR**

| DFF        | G H I J              | Faint             | Very Light | Light    |
|------------|----------------------|-------------------|------------|----------|
|            |                      |                   |            |          |
| CLARITY    |                      |                   |            |          |
| IF         | VVS <sup>1 - 2</sup> | VS <sup>1-2</sup> | SI 1 - 2   | I 1-3    |
| Internally | Very Very            | Very              | Slightly   | Included |
| Flawless   | Slightly Included    | Slightly Included | Included   |          |



© IGI 2020, International Gemological Institute

FD - 10 20



Description LABORATORY G