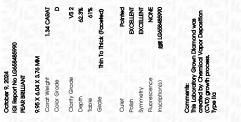

### LABORATORY GROWN DIAMOND REPORT

October 9, 2024

| IGI Report Number              | LG658485990              |  |  |  |
|--------------------------------|--------------------------|--|--|--|
| Description                    | LABORATORY GROWN DIAMOND |  |  |  |
| Shape and Cutting Style        | PEAR BRILLIANT           |  |  |  |
| Measurements                   | 9.95 X 6.04 X 3.76 MM    |  |  |  |
| GRADING RESULTS                |                          |  |  |  |
| Carat Weight                   | 1.34 CARAT               |  |  |  |
| Color Grade                    | D                        |  |  |  |
| Clarity Grade                  | VS 2                     |  |  |  |
| ADDITIONAL GRADING INFORMATION |                          |  |  |  |
| Polish                         | EXCELLENT                |  |  |  |

| EXCELLE       | Symmetry       |
|---------------|----------------|
| NO            | Fluorescence   |
| 1G1 LG6584859 | Inscription(s) |

Comments: This Laboratory Grown Diamond was created by Chemical Vapor Deposition (CVD) growth process. Type IIa

# October 9, 2024

|                       | 0010001 // 2021         |
|-----------------------|-------------------------|
| LG658485990           | IGI Report Number       |
| RATORY GROWN DIAMOND  | Description LABC        |
| PEAR BRILLIANT        | Shape and Cutting Style |
| 9.95 X 6.04 X 3.76 MM | Measurements            |
|                       | GRADING RESULTS         |
| 1.34 CARAT            | Carat Weight            |
| D                     | Color Grade             |
| V\$ 2                 | Clarity Grade           |
|                       |                         |

#### ADDITIONAL GRADING INFORMATION

| Polish                                                                           | EXCELLENT        |
|----------------------------------------------------------------------------------|------------------|
| Symmetry                                                                         | EXCELLENT        |
| Fluorescence                                                                     | NONE             |
| Inscription(s)                                                                   | 1571 LG658485990 |
| Comments: This Laboratory of<br>created by Chemical Vapo<br>process.<br>Type IIa |                  |