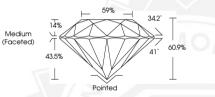

### **GRADING RESULTS**

| Carat Weight  | 0.51 CARAT |
|---------------|------------|
| Color Grade   | D          |
| Clarity Grade | VVS 1      |
| Cut Grade     | IDEAL      |

#### ADDITIONAL GRADING INFORMATION

| Polish         | EXCELLENT        |
|----------------|------------------|
| Symmetry       | EXCELLENT        |
| Fluorescence   | NONE             |
| Inscription(s) | 1571 LG658490488 |