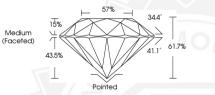

## GRADING RESULTS

| Carat Weight  | 0.53 CARAT          |
|---------------|---------------------|
| Color Grade   | D                   |
| Clarity Grade | INTERNALLY FLAWLESS |
| Cut Grade     | IDEAL               |

## ADDITIONAL GRADING INFORMATION

| Polish         | EXCELLENT         |
|----------------|-------------------|
| Symmetry       | EXCELLENT         |
| Fluorescence   | NONE              |
| Inscription(s) | (1371 LG658490506 |