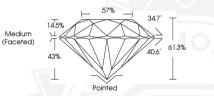

### **GRADING RESULTS**

| Carat Weight  | 0.50 CARAT |
|---------------|------------|
| Color Grade   | D          |
| Clarity Grade | VS 1       |
| Cut Grade     | IDEAL      |

#### ADDITIONAL GRADING INFORMATION

| Polish         | EXCELLENT       |
|----------------|-----------------|
| Symmetry       | EXCELLENT       |
| Fluorescence   | NONE            |
| Inscription(s) | 131 LG658490555 |

LABORATORY GROWN DIAMOND

| 0.50 CARAT |
|------------|
| D          |
| VS 1       |
| IDEAL      |
| EXCELLENT  |
| EXCELLENT  |
|            |

Fluorescence NONE Inscription(s) (S) (G658490555 Comments: HEARTS & ARROWS As