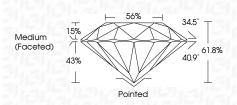

#### 56% \_ 34.5° Medium 15% (Faceted) $\checkmark$ 40.9° 43%

LG658491638

Report verification at igi.org

Sample Image Used

61.8% Pointed