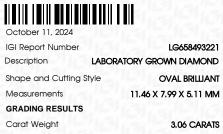

### LABORATORY GROWN DIAMOND REPORT

| October 11, 2024               |                          |  |
|--------------------------------|--------------------------|--|
| IGI Report Number              | LG658493221              |  |
| Description                    | LABORATORY GROWN DIAMOND |  |
| Shape and Cutting Style        | OVAL BRILLIANT           |  |
| Measurements                   | 11.46 X 7.99 X 5.11 MM   |  |
| GRADING RESULTS                |                          |  |
| Carat Weight                   | 3.06 CARATS              |  |
| Color Grade                    | D                        |  |
| Clarity Grade                  | VVS 2                    |  |
| ADDITIONAL GRADING INFORMATION |                          |  |
| Polish                         | EXCELLENT                |  |