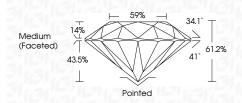

mond was created by Chemical Vapor Deposition (CVD) growth

NONE

131 LG658493410

LG658493410

Report verification at igi.org

#### PROPORTIONS





Sample Image Used

#### LABORATORY GROWN DIAMOND REPORT

# October 11, 2024

| and a first of the rest of the |                |
|--------------------------------|----------------|
| er                             | LG658493410    |
| LABORATORY GR                  | OWN DIAMOND    |
| ng Style R                     | OUND BRILLIANT |
| 7.49 -                         | 7.52 X 4.59 MM |
| TS                             |                |
|                                | 1.59 CARAT     |
|                                | E              |
|                                | VS 2           |
|                                | IDEAL          |



#### ADDITIONAL GRADING INFORMATION

| Polish                                                                        | EXCELLENT     |
|-------------------------------------------------------------------------------|---------------|
| Symmetry                                                                      | EXCELLENT     |
| Fluorescence                                                                  | NONE          |
| Inscription(s)                                                                | 修1LG658493410 |
| Comments: This Laboratory<br>created by Chemical Vapo<br>process.<br>Type IIa |               |

G

### COLOR

| CLARITY                |                                |                           |                      |                  |
|------------------------|--