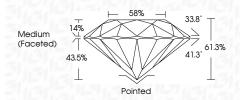

----------|----|--------------------------|------------------------|----------|
| CLARIT                 | Y |    |                     |               |    |                          |                        |          |
| IF                     |   | VV | 'S <sup>1 - 2</sup> | 2             |    | VS <sup>1-2</sup>        | SI <sup>1-2</sup>      | I 1-3    |
| Internally<br>Flawless |   |    | ery Ve              | ery<br>Includ | ed | Very<br>Slightly Include | Slightly<br>d Included | Included |



© IGI 2020, International Gemological Institute

FD - 10 20





LG658493421

IDEAL

ROUND BRILLIANT 6.52 - 6.56 X 4.01 MM

LABORATORY GROWN DIAMOND

**GRADING RESULTS** 

October 12, 2024

IGI Report Number

Description

Cut Grade

Carat Weight 1.04 CARAT Color Grade D Clarity Grade VS 1



#### ADDITIONAL GRADING INFORMATION

Polish **EXCELLENT EXCELLENT** Symmetry

Fluorescence NONE Inscription(s) (何) LG658493421

Comments: This Laboratory Grown Diamond was created by Chemical Vapor Deposition (CVD) growth process.

Type IIa