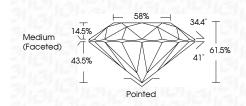

|                      |          |
|                        |                                | CONTRACTOR OF CONT |                      |          |

# October 11, 2024

|                       | OCIODEI 11, 2024        |
|-----------------------|-------------------------|
| LG658493427           | IGI Report Number       |
| DRATORY GROWN DIAMOND | Description LABC        |
| ROUND BRILLIANT       | Shape and Cutting Style |
| 6.60 - 6.62 X 4.07 MM | Measurements            |
|                       | GRADING RESULTS         |
| 1.09 CARAT            | Carat Weight            |
| E                     | Color Grade             |
| VVS 2                 | Clarity Grade           |
| IDEAL                 | Cut Grade               |
|                       |                         |



#### ADDITIONAL GRADING INFORMATION

| Polish                                                                        | EXCELLENT         |
|-------------------------------------------------------------------------------|-------------------|
| Symmetry                                                                      | EXCELLENT         |
| Fluorescence                                                                  | NONE              |
| Inscription(s)                                                                | 任1671 LG658493427 |
| Comments: This Laboratory<br>created by Chemical Vapo<br>process.<br>Type IIa |                   |