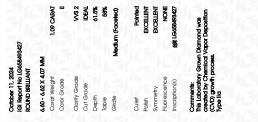

## October 11, 2024

| IGI Report Number              | LG658493427              |  |  |  |
|--------------------------------|--------------------------|--|--|--|
| Description                    | LABORATORY GROWN DIAMOND |  |  |  |
| Shape and Cutting Style        | ROUND BRILLIANT          |  |  |  |
| Measurements                   | 6.60 - 6.62 X 4.07 MM    |  |  |  |
| GRADING RESULTS                |                          |  |  |  |
| Carat Weight                   | 1.09 CARAT               |  |  |  |
| Color Grade                    | E COL                    |  |  |  |
| Clarity Grade                  | VVS 2                    |  |  |  |
| Cut Grade                      | IDEAL                    |  |  |  |
| ADDITIONAL GRADING INFORMATION |                          |  |  |  |
| Polish                         | EXCELLENT                |  |  |  |
| Symmetry                       | EXCELLENT                |  |  |  |
| Fluorescence                   | NONE                     |  |  |  |

| Fluorescence   | NONE             |
|----------------|------------------|
| Inscription(s) | 1571 LG658493427 |

Comments: This Laboratory Grown Diamond was created by Chemical Vapor Deposition (CVD) growth process. Type IIa

# October 11, 2024

|                       | OCIODEI 11, 2024        |
|-----------------------|-------------------------|
| LG658493427           | IGI Report Number       |
| DRATORY GROWN DIAMOND | Description LABC        |
| ROUND BRILLIANT       | Shape and Cutting Style |
| 6.60 - 6.62 X 4.07 MM | Measurements            |
|                       | GRADING RESULTS         |
| 1.09 CARAT            | Carat Weight            |
| E                     | Color Grade             |
| VVS 2                 | Clarity Grade           |
| IDEAL                 | Cut Grade               |
|                       |                         |

#### ADDITIONAL GRADING INFORMATION

| Polish                                                                        | EXCELLENT         |
|-------------------------------------------------------------------------------|-------------------|
| Symmetry                                                                      | EXCELLENT         |
| Fluorescence                                                                  | NONE              |
| Inscription(s)                                                                | 任1671 LG658493427 |
| Comments: This Laboratory<br>created by Chemical Vapo<br>process.<br>Type IIa |                   |