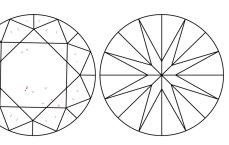

## **KEY TO SYMBOLS**

Red symbols indicate internal characteristics. Green symbols indicate external characteristics.

www.igi.org

| DEF                    | GHIJ                           | Faint                     | Very Light           | Light    |
|------------------------|--------------------------------|---------------------------|----------------------|----------|
|                        |                                |                           |                      |          |
| CLARITY                |                                |                           |                      |          |
| IF                     | VVS <sup>1 - 2</sup>           | VS <sup>1-2</sup>         | SI <sup>1-2</sup>    | 1-3      |
| Internally<br>Flawless | Very Very<br>Slightly Included | Very<br>Slightly Included | Slightly<br>Included | Included |