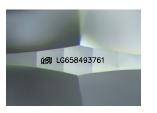

| Polish         | EXCELLENT        |
|----------------|------------------|
| Symmetry       | EXCELLENT        |
| Fluorescence   | NONE             |
| Inscription(s) | 1571 LG658493761 |

Comments: As Grown - No indication of post-growth treatment.

#### ADDITIONAL GRADING INFORMATION

| Polish                                                                                                             | EXCELLENT               |
|--------------------------------------------------------------------------------------------------------------------|-------------------------|
| Symmetry                                                                                                           | EXCELLENT               |
| Fluorescence                                                                                                       | NONE                    |
| nscription(s)                                                                                                      | (G) LG658493761         |
| Comments: As Grown - No In<br>treatment.<br>This Laboratory Grown Diamc<br>Pressure High Temperature (H<br>Type II | and was created by High |
|                                                                                                                    |                         |