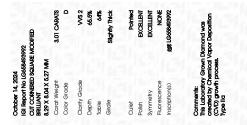

GEMOLOGICAL INSTITUTE

## **ELECTRONIC COPY**

### LABORATORY GROWN DIAMOND REPORT

| October 14, 2024        |                                           |
|-------------------------|-------------------------------------------|
| IGI Report Number       | LG658493992                               |
| Description             | LABORATORY GROWN DIAMOND                  |
| Shape and Cutting Style | CUT CORNERED SQUARE<br>MODIFIED BRILLIANT |
| Measurements            | 8.29 X 8.04 X 5.27 MM                     |
| GRADING RESULTS         |                                           |
| Carat Weight            | 3.01 CARATS                               |
| Color Grade             | D                                         |
| Clarity Grade           | VVS 2                                     |
|                         |                                           |

### ADDITIONAL GRADING INFORMATION

| Polish         | EXCELLENT       |
|----------------|-----------------|
| Symmetry       | EXCELLENT       |
| Fluorescence   | NONE            |
| Inscription(s) | 131 LG658493992 |

Comments: This Laboratory Grown Diamond was created by Chemical Vapor Deposition (CVD) growth process. Type IIa