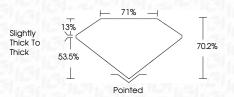

| Light    |
|------------|--------------------|----------------------|------------|----------|
|            |                    |                      |            |          |
| CLARITY    |                    |                      |            |          |
| IF         | VVS <sup>1-2</sup> | VS <sup>1-2</sup>    | SI 1-2     | 1 - 3    |
| Internally | Very Very          | Very                 | Slightly   | Included |
| Flawless   | Slightly Include   | ed Slightly Included | Included   |          |



© IGI 2020, International Gemological Institute

FD - 10 20





IGI Report Number LG658493999

Description LABORATORY GROWN DIAMOND

Shape and Cutting Style PRINCESS CUT

Measurements 8.03 X 7.84 X 5.50 MM

GRADING RESULTS

Carat Weight 3.11 CARATS

Color Grade F
Clarity Grade V\$1



#### ADDITIONAL GRADING INFORMATION

Polish EXCELLENT
Symmetry EXCELLENT

Fluorescence NONE

(159) LG658493999

Comments: This Laboratory Grown Diamond was created by Chemical Vapor Deposition (CVD) growth process.

Type IIa

Inscription(s)