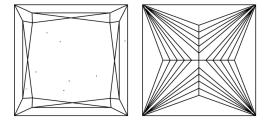

# **ELECTRONIC COPY**

### LABORATORY GROWN DIAMOND REPORT

October 14, 2024

IGI Report Number LG658493999

Description LABORATORY GROWN DIAMOND

Shape and Cutting Style PRINCESS CUT

Measurements 8.03 X 7.84 X 5.50 MM

**GRADING RESULTS** 

Carat Weight 3.11 CARATS

Color Grade

Clarity Grade VS 1

### ADDITIONAL GRADING INFORMATION

Polish **EXCELLENT** 

Symmetry **EXCELLENT** 

Fluorescence NONE

Inscription(s) (3) LG658493999

Comments: This Laboratory Grown Diamond was created by Chemical Vapor Deposition (CVD) growth

process. Type IIa

## LG658493999

Report verification at igi.org

### **PROPORTIONS**





Sample Image Used

#### **CLARITY CHARACTERISTICS**



### **KEY TO SYMBOLS**

Red symbols indicate internal characteristics. Green symbols indicate external characteristics.

# COLOR

| DEF        | - G H I            | J Faint              | Very Light | Light    |
|------------|--------------------|----------------------|------------|----------|
|            |                    |                      |            |          |
| CLARITY    |                    |                      |            |          |
| IF         | VVS <sup>1-2</sup> | VS <sup>1-2</sup>    | SI 1-2     | 1 - 3    |
| Internally | Very Very          | Very                 | Slightly   | Included |
| Flawless   | Slightly Include   | ed Slightly Included | Included   |          |



© IGI 2020, International Gemological Institute

FD - 10 20





IGI Report Number L