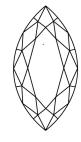

# **ELECTRONIC COPY**

#### LABORATORY GROWN DIAMOND REPORT

October 10, 2024

IGI Report Number LG658494333

Description LABORATORY GROWN DIAMOND

Shape and Cutting Style MARQUISE BRILLIANT

Measurements 10.63 X 5.23 X 3.35 MM

#### **GRADING RESULTS**

Carat Weight 1.05 CARAT

Color Grade

Clarity Grade VS 1

## ADDITIONAL GRADING INFORMATION

**EXCELLENT** Polish

**EXCELLENT** Symmetry

Fluorescence NONE

1/5/1 LG658494333 Inscription(s)

Comments: This Laboratory Grown Diamond was created by Chemical Vapor Deposition (CVD) growth

process. Type IIa

## LG658494333

Report verification at igi.org

#### **PROPORTIONS**





Sample Image Used

#### **CLARITY CHARACTERISTICS**





### **KEY TO SYMBOLS**

Red symbols indicate internal characteristics. Green symbols indicate external characteristics.

#### **COLOR**

DEFGHIJ

| CLARITY                |                                |                           |                      |          |
|------------------------|--------------------------------|---------------------------|----------------------|----------|
| IF                     | VVS <sup>1 - 2</sup>           | VS <sup>1-2</sup>         | SI 1 - 2             | I 1-3    |
| Internally<br>Flawless | Very Very<br>Sliahtly Included | Very<br>Slightly Included | Slightly<br>Included | Included |

Very Light



© IGI 2020, International Gemological Institute

FD - 10 20





IGI Report Number LG658494333

Description LABORATORY GROWN DIAMOND

MARQUISE BRIL