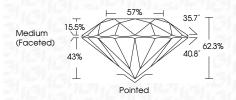

|                                |                           |                      |          |
|------------------------|--------------------------------|---------------------------|----------------------|----------|
| IF                     | VVS <sup>1 - 2</sup>           | VS <sup>1-2</sup>         | SI 1-2               | I 1-3    |
| Internally<br>Flawless | Very Very<br>Slightly Included | Very<br>Slightly Included | Slightly<br>Included | Included |



© IGI 2020, International Gemological Institute

FD - 10 20





October 11, 2024

IGI Report Number LG658494491

Description LABORATORY GROWN DIAMOND

Measurements 8.23 - 8.27 X 5.14 MM

ROUND BRILLIANT

**GRADING RESULTS** 

Shape and Cutting Style

Carat Weight 2.16 CARATS

Color Grade F
Clarity Grade W\$ 2

Cut Grade IDEAL



#### ADDITIONAL GRADING INFORMATION

Polish EXCELLENT
Symmetry EXCELLENT

Fluorescence NONE

Inscription(s) (5) LG658494491

Comments: This Laboratory Grown Diamond was created by Chemical Vapor Deposition (CVD) growth

process. Type IIa