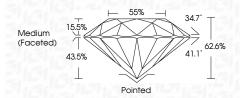

---------------------|-----------------|---------------------------|------------|----------|
| CLARITY                |   |                     |                 |                           |            |          |
| IF                     | V | /S <sup>1 - 2</sup> | !               | VS <sup>1-2</sup>         | SI 1-2     | I 1-3    |
| Internally<br>Flawless |   | ery Ve              | ery<br>Included | Very<br>Slightly Included | Slightly   | Included |



© IGI 2020, International Gemological Institute

FD - 10 20





October 11, 2024

IGI Report Number LG658494770

Description LABORATORY GROWN DIAMOND

Measurements 7.43 - 7.47 X 4.66 MM

ROUND BRILLIANT

**GRADING RESULTS** 

Shape and Cutting Style

Carat Weight 1.58 CARAT

Color Grade Clarity Grade VS 1

Cut Grade **EXCELLENT** 



#### ADDITIONAL GRADING INFORMATION

Polish **EXCELLENT** 

**EXCELLENT** Symmetry Fluorescence

NONE Inscription(s) (何) LG658494770

Comments: This Laboratory Grown Diamond was created by Chemical Vapor Deposition (CVD) growth process.

Type IIa