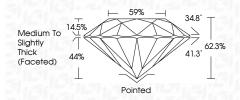

------|------------------------|----------|
| CLARIT                 | Y |    |                     |               |    |                          |                        |          |
| IF                     |   | VV | 'S <sup>1 - 2</sup> | 2             |    | VS <sup>1-2</sup>        | SI <sup>1-2</sup>      | I 1-3    |
| Internally<br>Flawless |   |    | ery Ve              | ery<br>Includ | ed | Very<br>Slightly Include | Slightly<br>d Included | Included |



© IGI 2020, International Gemological Institute

FD - 10 20





October 11, 2024

IGI Report Number LG658494772

Description LABORATORY GROWN DIAMOND

Shape and Cutting Style ROUND BRILLIANT

Measurements 7.40 - 7.44 X 4.62 MM

**GRADING RESULTS** 

Carat Weight 1.57 CARAT

Color Grade E
Clarity Grade V\$1

Cut Grade IDEAL



#### ADDITIONAL GRADING INFORMATION

Polish **EXCELLENT** 

Symmetry **EXCELLENT**Fluorescence **NONE** 

Inscription(s) (G) LG658494772

Comments: This Laboratory Grown Diamond was created by Chemical Vapor Deposition (CVD) growth process.

Type IIa