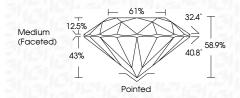

-----|---|----|----------------------------|------------------------|----------|
| CLA     | RITY |                                |   |    |                            |                        |          |
| IF      |      | VVS <sup>1 - 2</sup>           |   |    | VS 1-2                     | SI 1-2                 | I 1-3    |
| Interno |      | Very Very<br>Slightly Included |   |    | Very<br>d Slightly Include | Slightly<br>d Included | Included |



© IGI 2020, International Gemological Institute

FD - 10 20





October 11, 2024

IGI Report Number LG658494807

Description LABORATORY GROWN DIAMOND

Measurements 6.58 - 6.59 X 3.88 MM

ROUND BRILLIANT

**GRADING RESULTS** 

Shape and Cutting Style

Carat Weight 1.03 CARAT

Color Grade D Clarity Grade VVS 2

Cut Grade **EXCELLENT** 



### ADDITIONAL GRADING INFORMATION

Polish **EXCELLENT EXCELLENT** 

Fluorescence NONE

Inscription(s) (何) LG658494807

Comments: This Laboratory Grown Diamond was created by Chemical Vapor Deposition (CVD) growth process.

Type IIa

Symmetry