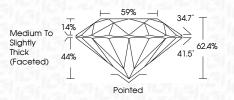

-----------------|---|----|----------------------------|------------------------|----------|
| CLA     | RITY |                                |   |    |                            |                        |          |
| IF      |      | VVS <sup>1 - 2</sup>           |   |    | VS 1-2                     | SI 1-2                 | I 1-3    |
| Interno |      | Very Very<br>Slightly Included |   |    | Very<br>d Slightly Include | Slightly<br>d Included | Included |



© IGI 2020, International Gemological Institute

FD - 10 20





October 11, 2024

IGI Report Number LG658494815 Description LABORATORY GROWN DIAMOND

Shape and Cutting Style ROUND BRILLIANT

Measurements 6.47 - 6.50 X 4.05 MM

**GRADING RESULTS** 

Carat Weight 1.06 CARAT Color Grade D

Clarity Grade VS 1 Cut Grade

IDEAL



#### ADDITIONAL GRADING INFORMATION

Polish **EXCELLENT EXCELLENT** Symmetry

Fluorescence NONE

Inscription(s) (451) LG658494815 Comments: This Laboratory Grown Diamond was

created by Chemical Vapor Deposition (CVD) growth process.

Type IIa