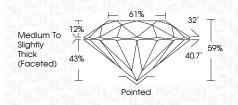

#### PROPORTIONS

Sample Image Used

Included

FD - 10 20

| 1<br>658494884                                                   | MW 60                   | 4.00 CARATS  |             | V52           | EXCELLENT | 69%   | \$15  | Medium To Slightly<br>Thick (Faceted) | Pointed | EXCELLENT | EXCELLENT | NONE         | (g) LG658494884 | Comments:<br>This Lacorday Grown Diamord was<br>actuated by Chemical Vapor Deposition<br>(CVD) growth process. |  |
|------------------------------------------------------------------|-------------------------|--------------|-------------|---------------|-----------|-------|-------|---------------------------------------|---------|-----------|-----------|--------------|-----------------|----------------------------------------------------------------------------------------------------------------|--|
| October 11, 2024<br>IGI Report No LG658494884<br>ROUND BRILLIANT | 10.29 - 10.33 X 6.09 MM | Carat Weight | Color Grade | Clarity Grade | Out Grade | Depth | Table | Girdle                                | Culet   | Polish    | Symmetry  | Fluorescence | Inscription(s)  | Comments:<br>This Laboratory Grown<br>created by Chemical<br>(CMD) growth process<br>(Type IIIa                |  |