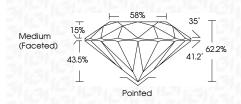

# PROPORTIONS 58%

**CLARITY CHARACTERISTICS** 

**KEY TO SYMBOLS** 

Red symbols indicate internal characteristics.

Green symbols indicate external characteristics.

Medium

| October 9, 2024         |                          |  |
|-------------------------|--------------------------|--|
| IGI Report Number       | LG658495015              |  |
| Description             | LABORATORY GROWN DIAMOND |  |
| Shape and Cutting Style | ROUND BRILLIANT          |  |
| Measurements            | 8.12 - 8.16 X 5.06 MM    |  |
| GRADING RESULTS         |                          |  |
| Carat Weight            | 2.06 CARATS              |  |
| Color Grade             | 민이들만이다                   |  |
| Clarity Grade           | VVS 2                    |  |
| Cut Grade               | IDEAL                    |  |
| ADDITIONAL GRADING      |                          |  |