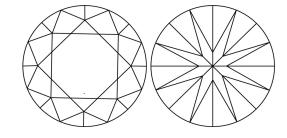

# **ELECTRONIC COPY**

## LABORATORY GROWN DIAMOND REPORT

October 9, 2024

IGI Report Number LG658495033

Description LABORATORY GROWN DIAMOND

Shape and Cutting Style ROUND BRILLIANT

Measurements 9.18 - 9.26 X 5.68 MM

**GRADING RESULTS** 

Carat Weight 2.95 CARATS

Color Grade

Clarity Grade VV\$ 2

Cut Grade IDEAL

## ADDITIONAL GRADING INFORMATION

Polish EXCELLENT

Symmetry **EXCELLENT** 

Fluorescence NONE

Inscription(s) 1/5/1 LG658495033

Comments: This Laboratory Grown Diamond was created by Chemical Vapor Deposition (CVD) growth

process. Type IIa

## LG658495033

Report verification at igi.org

## **PROPORTIONS**





Sample Image Used

#### **CLARITY CHARACTERISTICS**



## **KEY TO SYMBOLS**

Red symbols indicate internal characteristics. Green symbols indicate external characteristics.

## **COLOR**

| DEF                    | G H I J                        | Faint                     | Very Light           | Light    |
|------------------------|--------------------------------|---------------------------|----------------------|----------|
| <b>CLARITY</b>         | WS <sup>1 - 2</sup>            | VS <sup>1-2</sup>         | SI <sup>1-2</sup>    | 11-3     |
| Internally<br>Flawless | Very Very<br>Slightly Included | Very<br>Slightly Included | Slightly<br>Included | Included |



© IGI 2020, International Gemological Institute

FD - 10 20





October 9, 2024

IGI Report Number LG658495033

Description LABORATORY GROWN DIAMOND

Measurements 9.18 - 9.