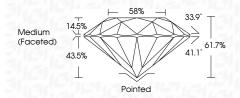

| G H I J                        | Faint                     | Very Light           | Light    |
|------------------------|--------------------------------|---------------------------|----------------------|----------|
| <b>CLARITY</b>         | WS <sup>1 - 2</sup>            | VS <sup>1-2</sup>         | SI <sup>1-2</sup>    | 11-3     |
| Internally<br>Flawless | Very Very<br>Slightly Included | Very<br>Slightly Included | Slightly<br>Included | Included |



© IGI 2020, International Gemological Institute

FD - 10 20





October 9, 2024

IGI Report Number LG658495033

Description LABORATORY GROWN DIAMOND

Measurements 9.18 - 9.26 X 5.68 MM

ROUND BRILLIANT

**GRADING RESULTS** 

Shape and Cutting Style

Carat Weight 2.95 CARATS

Color Grade F
Clarity Grade VV\$ 2

Cut Grade IDEAL



#### ADDITIONAL GRADING INFORMATION

Polish **EXCELLENT** 

Symmetry EXCELLENT Fluorescence NONE

Inscription(s) (G) LG658495033

Comments: This Laboratory Grown Diamond was created by Chemical Vapor Deposition (CVD) growth process.

Type IIa