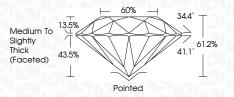

| G H I J                        | Faint                     | Very Light           | Light    |
|------------------------|--------------------------------|---------------------------|----------------------|----------|
| <b>CLARITY</b>         | VVS <sup>1 - 2</sup>           | VS <sup>1 - 2</sup>       | SI 1-2               | 11-3     |
| Internally<br>Flawless | Very Very<br>Slightly Included | Very<br>Slightly Included | Slightly<br>Included | Included |



© IGI 2020, International Gemological Institute

FD - 10 20





October 10, 2024

IGI Report Number LG658495037

Description LABORATORY GROWN DIAMOND

Measurements 6.99 - 7.02 X 4.29 MM

ROUND BRILLIANT

**GRADING RESULTS** 

Shape and Cutting Style

Carat Weight 1.30 CARAT

Color Grade E
Clarity Grade V\$ 1

Cut Grade IDEAL



#### ADDITIONAL GRADING INFORMATION

Polish **EXCELLENT** 

Symmetry EXCELLENT Fluorescence NONE

Inscription(s) (15) LG658495037

Comments: This Laboratory Grown Diamond was created by Chemical Vapor Deposition (CVD) growth process.

Type IIa