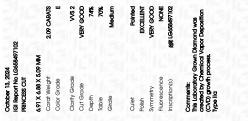

## October 13, 2024

| IGI Report Number              | LG658497102              |  |  |  |
|--------------------------------|--------------------------|--|--|--|
| Description                    | LABORATORY GROWN DIAMOND |  |  |  |
| Shape and Cutting Style        | PRINCESS CUT             |  |  |  |
| Measurements                   | 6.91 X 6.88 X 5.09 MM    |  |  |  |
| GRADING RESULTS                |                          |  |  |  |
| Carat Weight                   | 2.09 CARATS              |  |  |  |
| Color Grade                    | E                        |  |  |  |
| Clarity Grade                  | VVS 2                    |  |  |  |
| Cut Grade                      | VERY GOOD                |  |  |  |
| ADDITIONAL GRADING INFORMATION |                          |  |  |  |
| Polish                         | EXCELLENT                |  |  |  |
| Symmetry                       |                          |  |  |  |

| Symmetry       | VERY GOOD               |  |  |
|----------------|-------------------------|--|--|
| Fluorescence   | NONE                    |  |  |
| Inscription(s) | <b>化</b> 第1 LG658497102 |  |  |

Comments: This Laboratory Grown Diamond was created by Chemical Vapor Deposition (CVD) growth process. Type IIa

LG658497102 Report verification at igi.org

# October 13, 2024

| IGI Report Number       | LG658497102            |
|-------------------------|------------------------|
| Description LA          | BORATORY GROWN DIAMOND |
| Shape and Cutting Style | PRINCESS CUT           |
| Measurements            | 6.91 X 6.88 X 5.09 MM  |
| GRADING RESULTS         |                        |
| Carat Weight            | 2.09 CARATS            |
| Color Grade             | E                      |
| Clarity Grade           | VVS 2                  |
| Cut Grade               | VERY GOOD              |
|                         |                        |

#### ADDITIONAL GRADING INFORMATION

| Polish                                                                           | EXCELLENT        |
|----------------------------------------------------------------------------------|------------------|
| Symmetry                                                                         | VERY GOOD        |
| Fluorescence                                                                     | NONE             |
| Inscription(s)                                                                   | 1671 LG658497102 |
| Comments: This Laboratory of<br>created by Chemical Vapo<br>process.<br>Type IIa |                  |