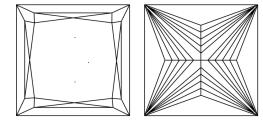

# **ELECTRONIC COPY**

### LABORATORY GROWN DIAMOND REPORT

October 12, 2024

IGI Report Number LG658497151

Description LABORATORY GROWN DIAMOND

Shape and Cutting Style PRINCESS CUT

Measurements 6.46 X 6.38 X 4.46 MM

**GRADING RESULTS** 

Carat Weight 1.55 CARAT

Color Grade

Clarity Grade VVS 2

## ADDITIONAL GRADING INFORMATION

**EXCELLENT** Polish

**EXCELLENT** Symmetry

Fluorescence NONE

(塔) LG658497151 Inscription(s)

Comments: This Laboratory Grown Diamond was created by Chemical Vapor Deposition (CVD) growth

process. Type IIa

# LG658497151

Report verification at igi.org

### **PROPORTIONS**





Sample Image Used

#### **CLARITY CHARACTERISTICS**



# **KEY TO SYMBOLS**

Red symbols indicate internal characteristics. Green symbols indicate external characteristics.

### **COLOR**

| D E F                  | G H I J                        | Faint                     | Very Light           | Light    |
|------------------------|--------------------------------|---------------------------|----------------------|----------|
|                        |                                |                           | Y                    |          |
| CLARITY                |                                |                           |                      |          |
| IF                     | WS 1 - 2                       | VS <sup>1-2</sup>         | SI 1-2               | I 1-3    |
| Internally<br>Flawless | Very Very<br>Slightly Inclu