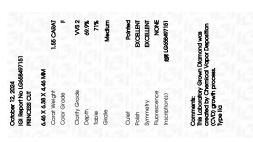

### LABORATORY GROWN DIAMOND REPORT

October 12, 2024

IGI Report Number LG658497151

Description LABORATORY GROWN DIAMOND

Shape and Cutting Style PRINCESS CUT

Measurements 6.46 X 6.38 X 4.46 MM

**GRADING RESULTS** 

Carat Weight 1.55 CARAT

Color Grade

Clarity Grade VVS 2

## ADDITIONAL GRADING INFORMATION

**EXCELLENT** Polish

**EXCELLENT** Symmetry

Fluorescence NONE

(塔) LG658497151 Inscription(s)

Comments: This Laboratory Grown Diamond was created by Chemical Vapor Deposition (CVD) growth

process. Type IIa

October 12, 2024

IGI Report Number LG658497151

Description LABORATORY GROWN DIAMOND

Shape and Cutting Style PRINCESS CUT Measurements 6.46 X 6.38 X 4.46 MM

**GRADING RESULTS** 

Carat Weight 1.55 CARAT

Color Grade

Clarity Grade VVS 2

#### ADDITIONAL GRADING INFORMATION

Polish **EXCELLENT** 

**EXCELLENT** Symmetry Fluorescence

NONE Inscription(s) (例 LG658497151

Comments: This Laboratory Grown Diamond was created by Chemical Vapor Deposition (CVD) growth process.

Type IIa