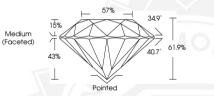

### **GRADING RESULTS**

| Carat Weight  | 0.82 CARAT |
|---------------|------------|
| Color Grade   | E          |
| Clarity Grade | VVS 2      |
| Cut Grade     | IDEAL      |

#### ADDITIONAL GRADING INFORMATION

| Polish         | EXCELLENT         |
|----------------|-------------------|
| Symmetry       | EXCELLENT         |
| Fluorescence   | NONE              |
| Inscription(s) | (137) LG658498069 |