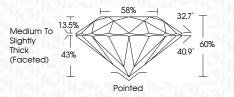

### LABORATORY GROWN DIAMOND REPORT

October 10, 2024

IGI Report Number LG659401168

Description LABORATORY GROWN DIAMOND

Shape and Cutting Style ROUND BRILLIANT

Measurements 6.51 - 6.54 X 3.91 MM

**GRADING RESULTS** 

© IGI 2020, International Gemological Institute

FD - 10 20

October 10, 2024

IGI Report Number LG659401168 Description LABORATORY GROWN DIAMOND

Shape and Cutting Style ROUND BRILLIANT

Measurements 6.51 - 6.54 X 3.91 MM