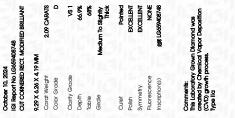

# October 10, 2024

| OCIODEI 10, 2024                    |                                                       |
|-------------------------------------|-------------------------------------------------------|
| IGI Report Number                   | LG659408748                                           |
| Description                         | LABORATORY GROWN DIAMOND                              |
| Shape and Cutting St                | yle CUT CORNERED<br>RECTANGULAR MODIFIED<br>BRILLIANT |
| Measurements                        | 9.29 X 6.26 X 4.19 MM                                 |
| GRADING RESULTS                     |                                                       |
| Carat Weight                        | 2.09 CARATS                                           |
| Color Grade                         | D                                                     |
| Clarity Grade                       | VS 1                                                  |
| Medium To<br>Slightly<br>Thick<br>L | <u>⊢ 68% ⊣</u><br>                                    |
|                                     | × ±                                                   |

ADDITIONAL GRADING INFORMATION

| ADDITIONAL ONADING IN O                                                         | Initial        |
|---------------------------------------------------------------------------------|----------------|
| Polish                                                                          | EXCELLENT      |
| Symmetry                                                                        | EXCELLENT      |
| Fluorescence                                                                    | NONE           |
| Inscription(s)                                                                  | 低利 LG659408748 |
| Comments: This Laboratory (<br>created by Chemical Vapo<br>process.<br>Type IIa |                |