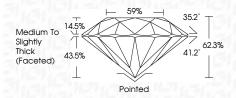

| G H I J                        | Faint                     | Very Light           | Light    |
|------------------------|--------------------------------|---------------------------|----------------------|----------|
| <b>CLARITY</b>         | VVS <sup>1 - 2</sup>           | VS <sup>1 - 2</sup>       | SI 1-2               | 11-3     |
| Internally<br>Flawless | Very Very<br>Slightly Included | Very<br>Slightly Included | Slightly<br>Included | Included |



© IGI 2020, International Gemological Institute

FD - 10 20





October 10, 2024

IGI Report Number LG659408865

Description LABORATORY GROWN DIAMOND

Measurements 10.12 - 10.16 X 6.31 MM

ROUND BRILLIANT

IDEAL

**GRADING RESULTS** 

Shape and Cutting Style

Carat Weight 4.03 CARATS

Color Grade D
Clarity Grade WS 2

Cut Grade



#### ADDITIONAL GRADING INFORMATION

Polish **EXCELLENT** 

Symmetry EXCELLENT Fluorescence NONE

Inscription(s)

(G) LG659408865

Comments: This Laboratory Grown Diamond was

created by Chemical Vapor Deposition (CVD) growth process.

Type IIa