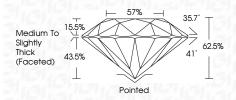

| G H I J                        | Faint                     | Very Light           | Light    |
|------------------------|--------------------------------|---------------------------|----------------------|----------|
| <b>CLARITY</b>         | WS <sup>1 - 2</sup>            | VS <sup>1-2</sup>         | SI <sup>1-2</sup>    | 11-3     |
| Internally<br>Flawless | Very Very<br>Slightly Included | Very<br>Slightly Included | Slightly<br>Included | Included |



© IGI 2020, International Gemological Institute

FD - 10 20





October 11, 2024

IGI Report Number LG659409167

Description LABORATORY GROWN DIAMOND

Shape and Cutting Style ROUND BRILLIANT

Measurements 6.56 - 6.58 X 4.10 MM

GRADING RESULTS

Carat Weight 1.10 CARAT

IDEAL

Color Grade E
Clarity Grade VS 1

Cut Grade



#### ADDITIONAL GRADING INFORMATION

Polish **EXCELLENT** 

Symmetry EXCELLENT Fluorescence NONE

Inscription(s) (6) LG659409167

Comments: This Laboratory Grown Diamond was created by Chemical Vapor Deposition (CVD) growth process.

Type IIa